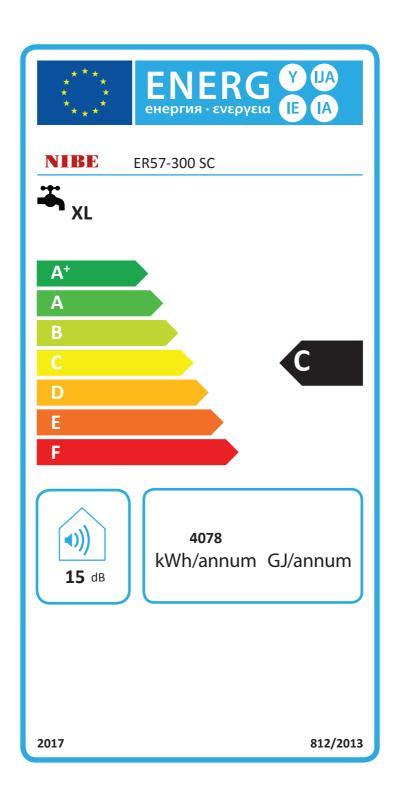

## Water heaters

| Supplier name                                                                     | NIBE           |     |
|-----------------------------------------------------------------------------------|----------------|-----|
| Model                                                                             | ER 57 - 300 SC |     |
| Declared load profile                                                             | XL             |     |
| Water heating energy efficiency class                                             | С              |     |
| Water heating energy efficiency                                                   | 40             | %   |
| Daily electricity consumption, Q <sub>elec</sub>                                  | 20,62          | kWh |
| Weekly electricity consumpion<br>without smarts controls, Q <sub>elec,week</sub>  | 102,28         | kWh |
| Weekly electricity consumpion with smarts controls, Q <sub>elec,week, smart</sub> | 93,88          | kWh |
| Annual electricity consumption average climate, AEC                               | 4078           | kWh |
| Thermostat temperature settings                                                   | 65             | °C  |
| Sound power level L <sub>wA</sub> indoors                                         | 15             | dB  |
| Mixed water of 40 °C, V40                                                         | 407            | I   |