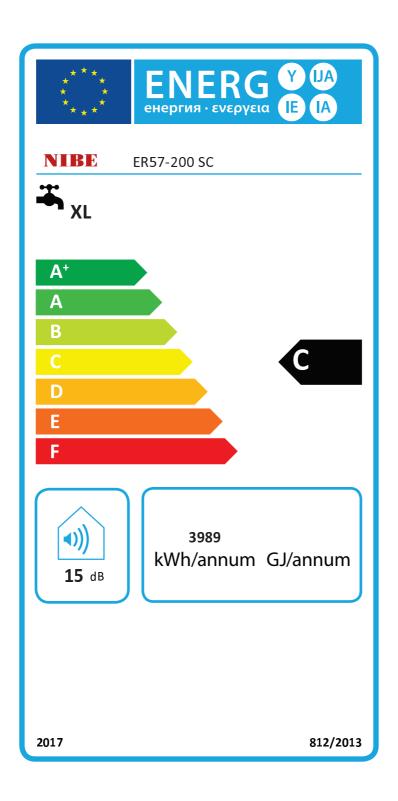

## Water heaters

| Supplier name                                                                     | NIBE        |     |
|-----------------------------------------------------------------------------------|-------------|-----|
| Model                                                                             | ER57-200 SC |     |
| Declared load profile                                                             | XL          |     |
| Water heating energy efficiency class                                             | С           |     |
| Water heating energy efficiency                                                   | 40          | %   |
| Daily electricity consumption, Qelec                                              | 20,25       | kWh |
| Weekly electricity consumption without smart controls, Q <sub>elec,week</sub>     | 95,858      | kWh |
| Weekly electricity consumption with smart controls, Q <sub>elec,week, smart</sub> | 87,262      | kWh |
| Annual electricity consumption average climate, AEC                               | 3989        | kWh |
| Thermostat temperature settings                                                   | 65          | ℃   |
| Sound power level L <sub>WA</sub> indoors                                         | 15          | dB  |
| Mixed water of 40 °C, V40                                                         | 267         | I   |