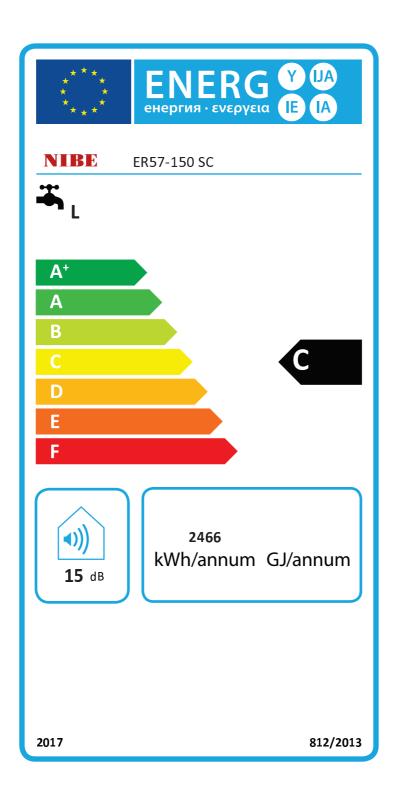

## Water heaters

| Supplier name                                                                      | NIBE          |     |
|------------------------------------------------------------------------------------|---------------|-----|
| Model                                                                              | ER57-R 150 SC |     |
| Declared load profile                                                              | L             |     |
| Water heating energy efficiency class                                              | С             |     |
| Water heating energy efficiency                                                    | 40            | %   |
| Daily electricity consumption, Qelec                                               | 12,94         | kWh |
| Weekly electricity consumption without smart controls, Q <sub>elec, week</sub>     | 58,745        |     |
| Weekly electricity consumption with smart controls, Q <sub>elec, week, smart</sub> | 52,322        |     |
| Annual electricity consumption average climate, AEC                                | 2466          | kWh |
| Thermostat temperature settings                                                    | 65            | °C  |
| Sound power level L <sub>wA</sub> indoors                                          | 15            | dB  |
| Mixed water of 40 °C, V40                                                          | 201           | I   |