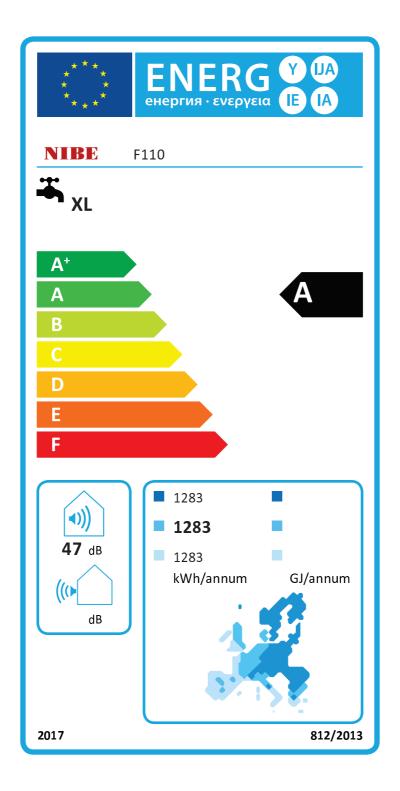

| Supplier name                                 |       | NIBE        |             |             |
|-----------------------------------------------|-------|-------------|-------------|-------------|
| Model                                         |       | NIBE F110   |             |             |
| Type of installation                          |       | Exhaust air | Outdoor air | Ambient air |
| Declared load profile                         |       | XL          | XL          | XL          |
| Water heating energy efficiency class,        |       |             |             |             |
| average climate                               |       | Α           | Α           | A+          |
| Water heating energy efficiency, average      |       |             |             |             |
| climate                                       | %     | 116         | 95          | 131         |
| Qelec, average climate                        | kWh   | 6,60        | 8,08        | 5,83        |
| Annual electricity consumption average        |       |             |             |             |
| climate, AEC                                  | kWh   | 1452        | 1778        | 1283        |
| Thermostat temperature settings               | С     | 54          | 54          | 54          |
| Sound power level LWA indoors                 | dB(A) | 47          | 47          | 47          |
| Water heating energy efficiency cold climate, |       |             |             |             |
| ηwh                                           |       | 116         | 82          | 131         |
| Annual electricity consumption cold climate,  |       |             |             |             |
| AEC                                           | kWh   | 1452        | 2037        | 1283        |
| Water heating energy efficiency warm          |       |             |             |             |
| climate, ηwh                                  |       | 116         | 106         | 131         |
| Annual electricity consumption warm           | _     |             |             |             |
| climate, AEC                                  | kWh   | 1452        | 1589        | 1283        |