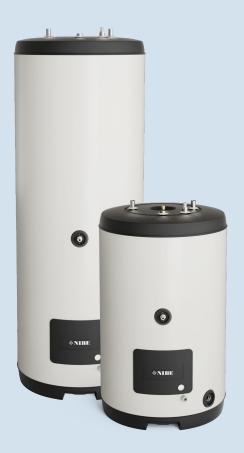

## Water heater **NIBE HA-WH**

The NIBE HA-WH is an efficient water heater in stainless steel, which together with a NIBE air/water heat pump and hydrobox, offers an effective and flexible solution that adapts to your hot water needs.

With an integrated immersion heater, the NIBE HA WH maximizes the amount of hot water and temperature in the tank. The NIBE HA WH comes in a wide range of sizes, from 160 to 300 litres.

When combined with a NIBE heat pump and a hydrobox, the smart technology gives you control over your energy consumption and will be a key part of your connected home.

- Efficient water heater designed for connection to an air/ water heat pump and a hydrobox.
- Stylish design for customisation with NIBE heat pump.
- Easy to install, suitable for vertical installations.