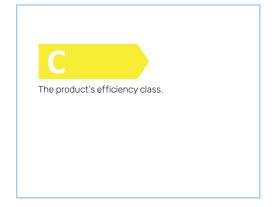

## **Specifications NIBE BAST**

|                            |         | BA-ST 3015           | BA-ST 3022           | BA-ST 3030           | BA-ST 9040           | BA-ST 9050           |
|----------------------------|---------|----------------------|----------------------|----------------------|----------------------|----------------------|
| Energy class               |         | С                    |                      |                      |                      |                      |
| Corrosion                  |         | Enamel               |                      |                      |                      |                      |
| Storage volume             | 1       | 152                  | 207                  | 285                  | 344                  | 442                  |
| Max pressure, primary side | bar/MPa | 16                   |                      |                      |                      |                      |
| Max pressure, water heater | bar/MPa | 10                   |                      |                      |                      |                      |
| Max recommended heat pump  | kW      | S2125-12<br>F2050-10 | S2125-16<br>F2050-12 | S2125-20<br>F2050-16 | S2125-20<br>F2050-16 | S2125-20<br>F2050-16 |
| Weight                     | kg      | 96                   | 109                  | 139                  | 198                  | 215                  |
| Diameter                   | mm      | 576                  | 600                  | 675                  | 774                  | 832                  |
| Height                     | mm      | 1255                 | 1652                 | 1705                 | 1694                 | 1835                 |