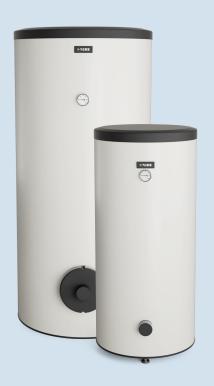

## Water heater NIBE BA ST

The NIBE BA-ST is an efficient water heater in enamel, which together with a NIBE air/water heat pump and hydrobox, offers an effective and flexible solution that adapts to your hot water needs.

The high-quality enamel coating protects the tank against corrosion. The NIBE BA ST comes in a wide range of sizes, from 150 to 400 litres.

When combined with a NIBE heat pump and a hydrobox, the smart technology gives you control over your energy consumption and will be a key part of your connected home.

- Efficient water heater designed for connection to an air/ water heat pump and a hydrobox.
- · Stylish design for customisation with NIBE heat pump.
- · Easy to install, suitable for vertical installations.