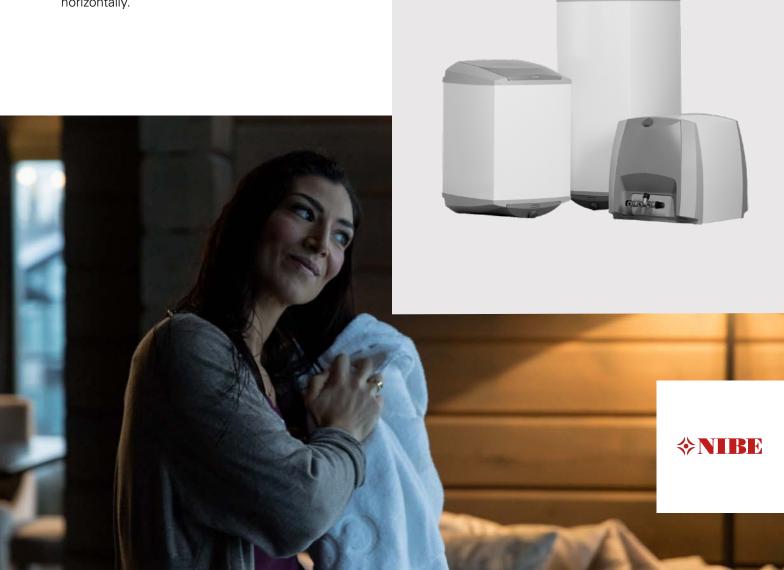

## Water heater NIBE Eminent

The NIBE EMINENT is a small, practical and efficient water heater for holiday homes and smaller households. The thermostat can be controlled up to 80°C.

The NIBE EMINENT is available in four different sizes; 35, 55, 100 and 120 litres. The water heater is fitted with a cable and plug for simple single-phase and two-phase connection. The water heater is available in the corrosion-resistant coatings copper, stainless steel and enamel, to suit different water types.

The NIBE EMINENT has minimal heat loss thanks to its efficient insulation. The water heater can be installed vertically on the mounting brackets provided with the connections downwards, or horizontally.