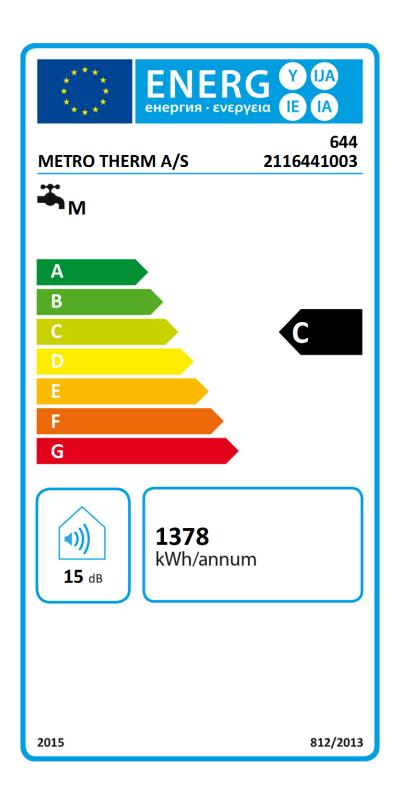

| Trade mark         | METRO THERM A/S |  |
|--------------------|-----------------|--|
| M.T. item number   | 2116441003      |  |
| Model / identifier | 644             |  |
|                    | 2116441003      |  |

| Load profile                                                          | М    |           |
|-----------------------------------------------------------------------|------|-----------|
| Energy efficiency class                                               | С    |           |
| Energy efficiency                                                     | 37,3 | (%)       |
| Annual electricity consumption                                        | 1378 | ( kWh/y ) |
| Thermostat temperature setting                                        | 57   | (℃)       |
| Sound power level                                                     | 15   | ( dB )    |
| Off-peak                                                              | No   |           |
| Smart Control (0 = No, 1 = Yes)                                       | 0    |           |
| Smart Control Factor                                                  |      | (%)       |
| Energy efficiency, Smart Control = 1, but Smart Control is turned off |      | (%)       |
| Power of heating element                                              | 3,0  | ( kW )    |
| V40 - Volume of mixed water at 40 ℃                                   | 135  | (L)       |
| Storage volume                                                        | 98   | (L)       |